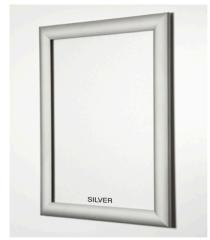

## 32mm lockable snap frame: Sizes: A5, A4, A3, A2, A1 & A0

An easy change snap open poster frame which is lockable. our pin hexagon allen screws secure each side of the frame making this ideal for external applications.

Available in a large number of stock colours and sizes.

#### specification:

- 32mm extruded aluminium frame
- 1.5mm back panel
- Anti reflective front face
- Available in stock finishes
- Security locking screws