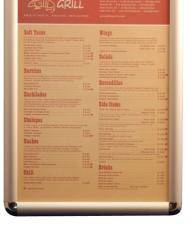

# 25mm colour snap frame: Sizes: A5, A4, A3, A2, A1 & A0

Snap open poster frames available in seven powder coated, three anodised and two wood grain finishes.

Snap open and close poster frame system makes changing the poster quick and easy.

### specification:

- 25mm extruded aluminium frame
- 1.5mm back panel
- Anti reflective front face
- Available in 12 finishes