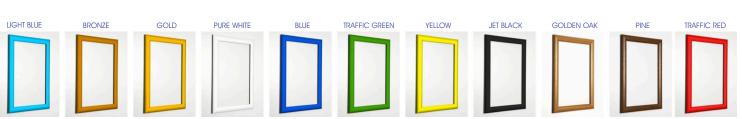

# 25mm colour snap frame: Sizes: A5, A4, A3, A2, A1 & A0

Snap open poster frames available in seven powder coated, three anodised and two wood grain finishes.

Snap open and close poster frame system makes changing the poster quick and easy.

### specification:

- 25mm extruded aluminium frame
- 1.5mm back panel
- Anti reflective front face
- Available in 12 finishes