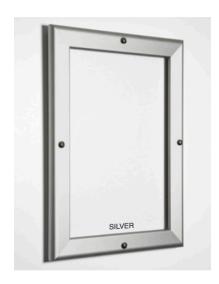

## 32mm lockable snap frame: Sizes: A5, A4, A3, A2, A1 & A0

An easy change snap open poster frame which is lockable. our pin hexagon allen screws secure each side of the frame making this ideal for external applications.

Available in a large number of stock colours and sizes.

#### specification:

- 32mm extruded aluminium frame
- 1.5mm back panel
- Anti reflective front face
- Available in stock finishes
- Security locking screws