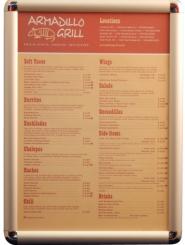

# 25mm colour snap frame: Sizes: A5, A4, A3, A2, A1 & A0

Snap open poster frames available in seven powder coated, three anodised and two wood grain finishes.

Snap open and close poster frame system makes changing the poster quick and easy.

### specification:

- 25mm extruded aluminium frame
- 1.5mm back panel
- Anti reflective front face
- Available in 12 finishes