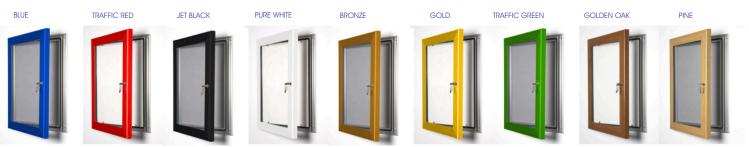

## Key Lock Poster Frame

Poster frames which are secure, waterproof and vandal resistant.

Available in A4, A3, A2, A1, A0 and ten finishes.

This poster frame can be displayed portrait or landscape and door stays keep the door open whilst the image is changed.

Key Lock Pin Board Frame

Great value lockable notice boards with felt pin board or magnetic back panels.

Available in A4, A3, A2, A1, A0 and ten finishes.

This poster frame can be displayed portrait or landscape and door stays keep the door open whilst the notices are changed.