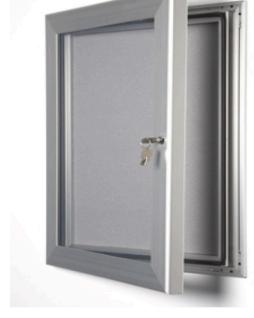

Key Lock Pin Board Frame

Great value lockable notice boards with felt pin board or magnetic back panels.

Available in A4, A3, A2, A1, A0 and ten finishes.

This poster frame can be displayed portrait or landscape and door stays keep the door open whilst the notices are changed.

## specification:

- 45mm wide extruded aluminium frame
- Hinged door
- Waterproof seal
- 2mm strong plastic front face
- Felt pin board back panel
- Can be fixed landscape or portrait