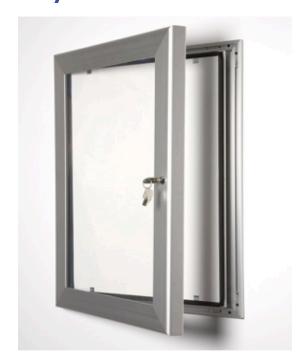

## Key Lock Poster Frame

Poster frames which are secure, waterproof and vandal resistant.

Available in A4, A3, A2, A1, A0 and ten finishes.

This poster frame can be displayed portrait or landscape and door stays keep the door open whilst the image is changed.

This is a high specification poster system and our most popular external poster frame.

## specification

- 45mm wide extruded aluminium frame
- Suitable for internal and external use
- Hinged door
- Waterproof seal
- 2mm strong plastic front face
- 5mm correx back panel
- Can be fixed landscape or portrait